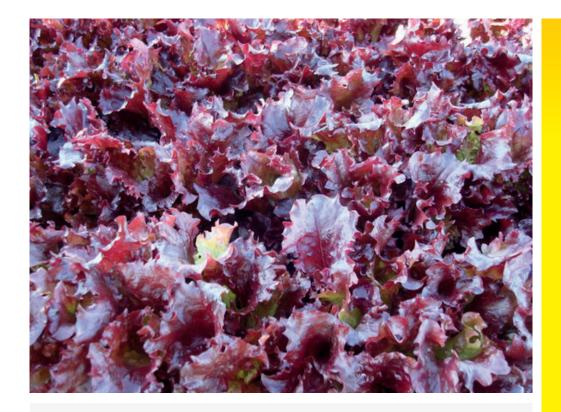

## **Red Coral – Salad Mix Lettuce**

- Standard Lollo Rosso type
- Mid red leaves with a semisavoyed leaf margin
- Use in warmer periods to develop strong red colour
- Strong texture and high yield potential